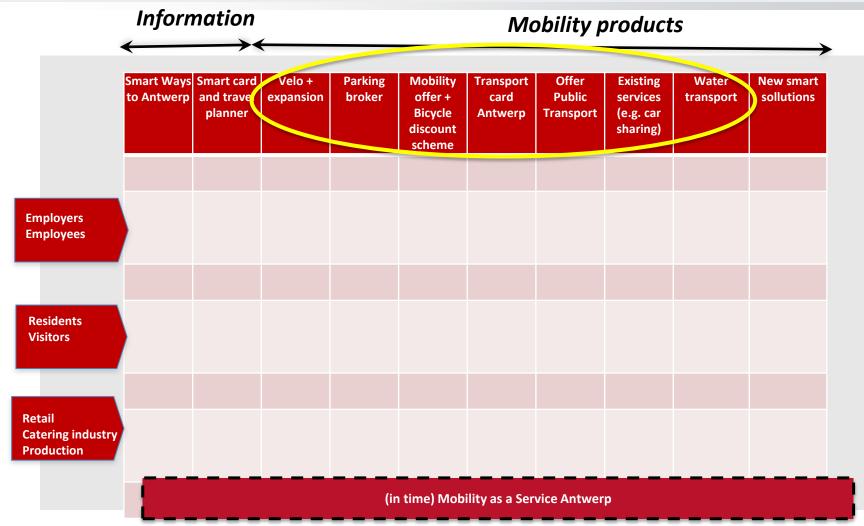

16 May 2018

### **Smart Ways to Antwerp**

### **Marketplace for Mobility**

Chris Van Maroey



### Antwerp Marketplace for Mobility as a cooperation model of Smart Ways to Antwerp







### Antwerp marketplace for mobility as a cooperation model of Smart Ways to Antwerp







### **Travel advice and accessibility information**





- Monthly digital newletter
- Newsletters regarding the yards
- Ads in print (regional newspaper)
- Outdoor-campaign in Antwerp region



### Website (2.000.000 unique visitors) Multi modal travel planner







## Antwerp marketplace for mobility







## **Antwerp Marketplace for Mobility**







## **Antwerp Marketplace for Mobility**







## **Antwerp Marketplace for Mobility**







## Smart Ways to Antwerp Partnerships









# The Marketplace for mobility



- Partnership: 'Get started right away
- 2. Project call

1.

3. Framework 'smart mobility solutions'



## **'Get started right away' Partners of Smart Ways to Antwerp**





#### Solutions for companies

- Bicycle
- Logistic
- Commuter traffic
- Company transport plan

#### Solutions for consumers

- Bicycle
- Shared mobility
- Courier services
- Other



## **Partnership – Logistic solutions**



Bonton: floating concrete factory





## Partnership – Passenger transport









# The Marketplace for mobility



1. Partnership: 'Get started right away'

# 2. Proje