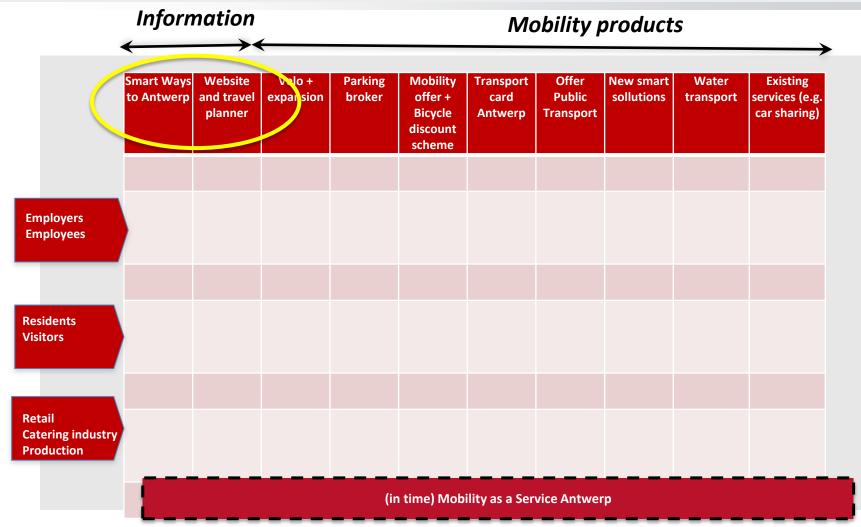

### **Smart Ways to Antwerp**

### **Travel advice and accessibility information**

- Monthly digital newletter
- Newsletters regarding the yards
- Ads in print (regional newspaper)
- Outdoor-campaign in Antwerp region

### Website (2.000.000 unique visitors) Multi modal travel planner