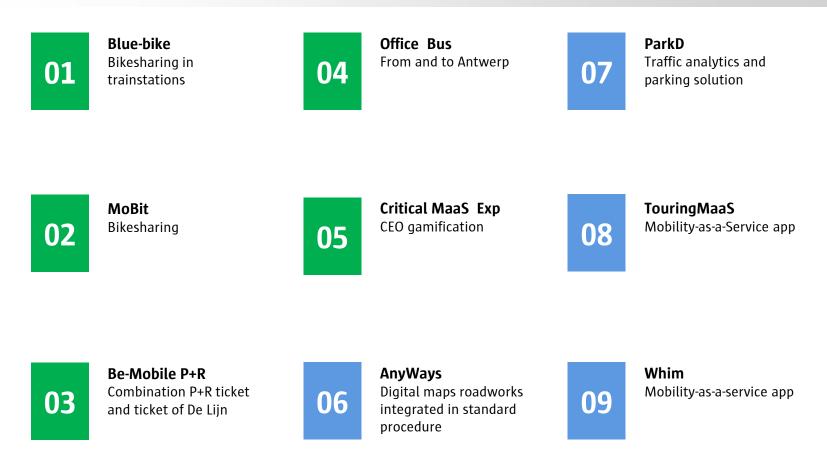

## Smart Ways to Antwerp Partnerships

## **'Get started right away' Partners of Smart Ways to Antwerp**