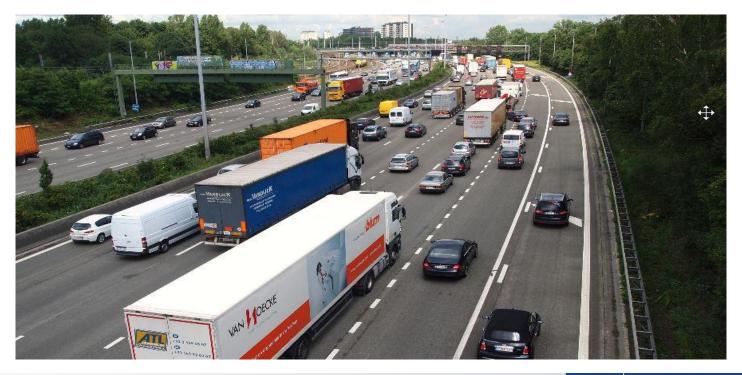

# The framework 'smart mobility solutions'

- European negotiation tendering procedure
- The goal is to reduce traffic movements during rush hour
- An agreement with multiple service providers