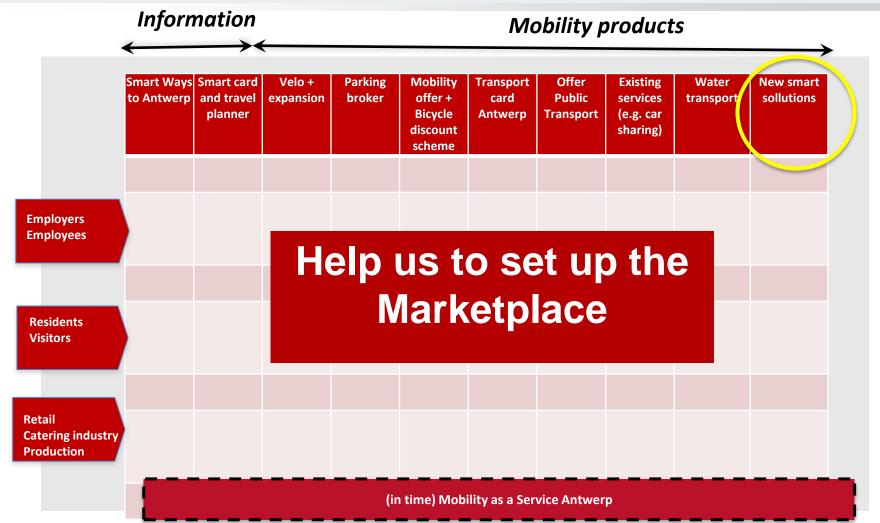

16 May 2018

### **Smart Ways to Antwerp**

### **Marketplace for Mobility**

Chris Van Maroey



### Antwerp Marketplace for Mobility as a cooperation model of Smart Ways to Antwerp







### Antwerp marketplace for mobility as a cooperation model of Smart Ways to Antwerp







### **Travel advice and accessibility information**





- Monthly digital newletter
- Newsletters regarding the yards
- Ads in print (regional newspaper)
- Outdoor-campaign in Antwerp region



### Website (2.000.000 unique visitors) Multi modal travel planner







## Antwerp marketplace for mobility







## **Antwerp Marketplace for Mobility**







## **Antwerp Marketplace for Mobility**







## **Antwerp Marketplace for Mobility**







## Smart Ways to Antwerp Partnerships









# The Marketplace for mobility



- Partnership: 'Get started right away
- 2. Project call

1.

3. Framework 'smart mobility solutions'



## **'Get started right away' Partners of Smart Ways to Antwerp**





#### Solutions for companies

- Bicycle
- Logistic
- Commuter traffic
- Company transport plan

#### Solutions for consumers

- Bicycle
- Shared mobility
- Courier services
- Other



## **Partnership – Logistic solutions**



Bonton: floating concrete factory





## Partnership – Passenger transport









# The Marketplace for mobility



1. Partnership: 'Get started right away'

# 2. Project call

3. Framework "smart mobility solutions"

# Project call 2016 – Logistic solutions







## **Project call 2016: Logistic solutions*