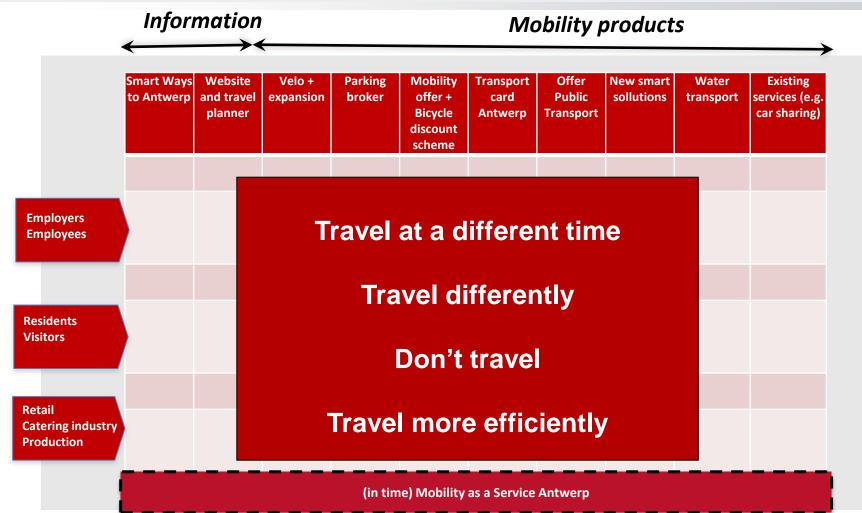

16 May 2018

### **Smart Ways to Antwerp**

### **Marketplace for Mobility**

Chris Van Maroey



### Antwerp Marketplace for Mobility as a cooperation model of Smart Ways to Antwerp







### Antwerp marketplace for mobility as a cooperation model of Smart Ways to Antwerp







### **Travel advice and accessibility information**





- Monthly digital newletter
- Newsletters regarding the yards
- Ads in print (regional newspaper)
- Outdoor-campaign in Antwerp region



### Website (2.000.000 unique visitors) Multi modal travel planner







## Antwerp marketplace for mobility







## **Antwerp Marketplace for Mobility**







## **Antwerp Marketplace for Mobility**







## **Antwerp Marketplace for Mobility**







## Smart Ways to Antwerp Partnerships









# The Marketplace for mobility



- Partnership: 'Get started right away
- 2. Project call

1.

3. Framework 'smart mobility solutions'



## **'Get started right away' Partners of Smart Ways to Antwerp**