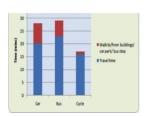

### Effect SMART on modality choice

### Effect SMART functionalities on travel choice