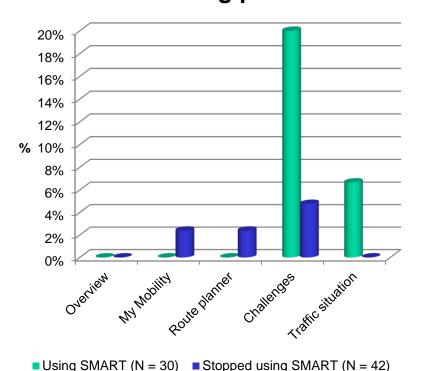

### Effect SMART on modality choice

### Effect SMART functionalities on travel choice