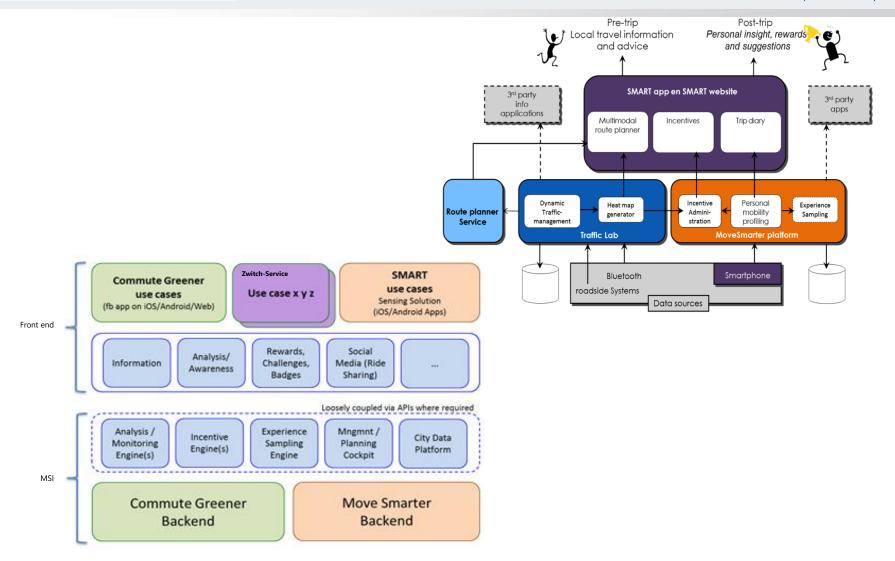

#### **EMPOWER ICT-approach**

#### **EMPOWER ICT-tools**

#### Commute greener

- Commuting focused in Facebook
- Organiser bound to commuting
- Semi IT configuration needed

#### \*Zwitch

- Simple for user
- Quick start for organiser
- Minimal IT configuration (=fast)

#### **SMART**

- Flexible and rich
- Largest organiser engagement
- Most rich IT configuration

#### Commute greener

- Organiser bound to commuting
- •Target: Focused set-up

CIVITAS

•Think 'train' = go along fixed

#### \*Zwitch

- Quick start for organiser
- •Target: TUC, mini-experiment and campaign set-up
- You want

#### **SMART**

- Flexible and rich

- •Target: Focused and

THE EUROPEAN UNION

THE CIVITAS INITIATIVE IS CO-FINANCED BY