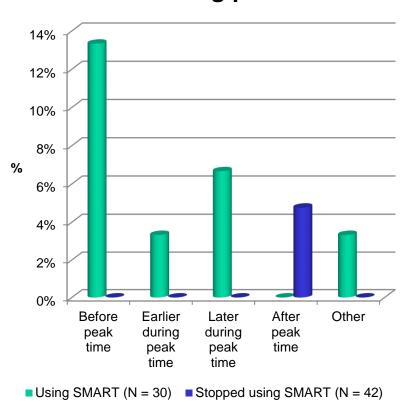

## Effect SMART on moment of travel/avoiding peak hour

# Effect SMART functionalities on moment of travel/avoiding peak hour