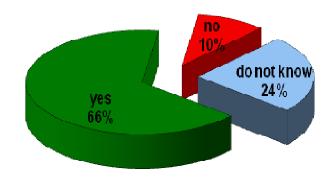

THE CIVITAS INITIATIVE IS CO-FINANCED BY THE EUROPEAN UNION

10. Are you satisfied with the number of trains operating during the day?

| answers       | non-anonymous | anonymous | percentage |
|---------------|---------------|-----------|------------|
| yes           | 221           | 28        | 66 %       |
| no            | 31            | 7         | 10 %       |
| do not know   | 82            | 7         | 24 %       |
| total answers | 376           |           |            |