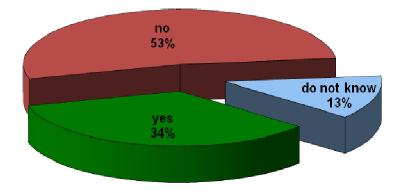

### 16. Do you feel the number of low-floor vehicles operating in Ústí nad Labem is sufficient?

| answers       | non-anonymous | anonymous | percentage |
|---------------|---------------|-----------|------------|
| yes           | 130           | 10        | 34 %       |
| no            | 189           | 34        | 53 %       |
| do not know   | 46            | 8         | 13 %       |
| total answers | 417           |           |            |