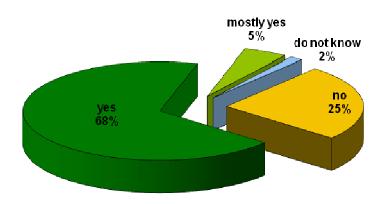

# 4. Are you satisfied with the way routes of the city public transport lead through the city?

| answers       | non-anonymous | anonymous | percentage |
|---------------|---------------|-----------|------------|
| yes           | 217           | 15        | 68 %       |
| mostly yes    | 15            | 4         | 5 %        |
| do not know   | 5             |           | 2 %        |
| no            | 71            | 22        | 25 %       |
| total answers | 349           |           |            |