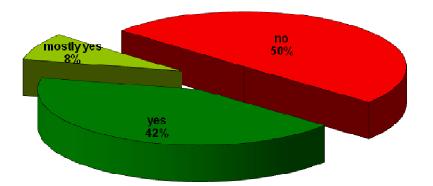

#### 12. Do you think the public transport vehicles are clean enough?

| answers       | non-anonymous | anonymous | percentage |
|---------------|---------------|-----------|------------|
| yes           | 156           | 14        | 42 %       |
| mostly yes    | 29            | 3         | 8 %        |
| no            | 173           | 37        | 50 %       |
| total answers | 412           |           |            |