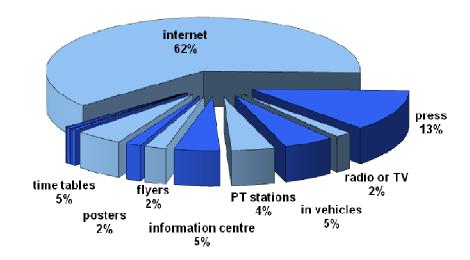

IS CO-FINANCED BY THE EUROPEAN UNION

27. What is your main source of information about the public transport in the city?

| answers       | non-anonymous | anonymous | percentage |
|---------------|---------------|-----------|------------|
| internet      | 291           | 30        | 62 %       |
| press         | 59            | 6         | 13 %       |
| radio or TV   | 7             | 3         | 2 %        |
| in vehicles   | 25            | 1         | 5 %        |
| PT stations   | 19            | 6         | 4 %        |
| information   |               |           |            |
| centre        | 22            | 3         | 5 %        |
| flyers        | 11            |           | 2 %        |
| posters       | 7             | 2         | 2 %        |
| time tables   | 20            | 9         | 5 %        |
| mobile phone  | 2             |           | 0 %        |
| phone calls   | 1             |           | 0 %        |
| municipality  | 2             |           | 0 %        |
| campaigns     | 1             |           | 0 %        |
| total answers | 526           |           |            |