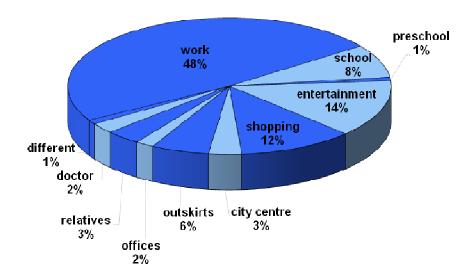

34. What is the main purpose for your trips by the city public transport?

| answers       | non-anonymous | anonymous | percentage |
|---------------|---------------|-----------|------------|
| work          | 222           | 27        | 48 %       |
| school        | 35            | 7         | 8 %        |
| preschool     | 4             |           | 1 %        |
| entertainment | 62            | 8         | 14 %       |
| shopping      | 52            | 8         | 12 %       |
| city centre   | 15            | 2         | 3 %        |
| outskirts     | 27            | 2         | 6 %        |
| offices       | 9             |           | 2 %        |
| relatives     | 17            |           | 3 %        |
| doctor        | 9             | 6         | 2 %        |
| different     | 5             |           | 1 %        |
| total answers | 517           |           |            |