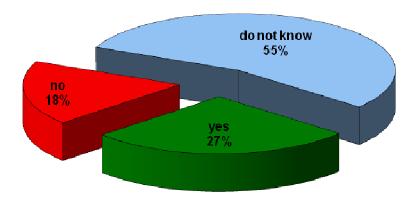

#### 11. Are you satisfied with the number of trains operating at night?

| answers       | non-anonymous | anonymous | percentage |
|---------------|---------------|-----------|------------|
| yes           | 85            | 11        | 27 %       |
| no            | 56            | 10        | 19 %       |
| do not know   | 175           | 12        | 54 %       |
| total answers | 349           | )         |            |