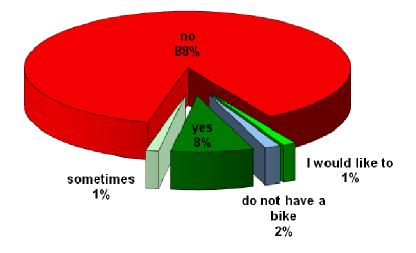

#### 29. Do you use public transport in combination with a bicycle?

| answers            | non-anonymous | anonymous | percentage |
|--------------------|---------------|-----------|------------|
| yes                | 30            | 3         | 8 %        |
| sometimes          | 5             |           | 1 %        |
| no                 | 316           | 46        | 88 %       |
| I would like to    | 4             | 2         | 1 %        |
| do not have a bike | 6             |           | 2 %        |
| total answers      | 412           |           |            |