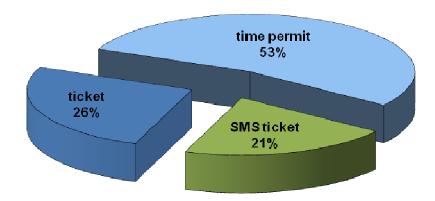

#### 31. What kind of travel permit valid for public transport do you use?

| answers       | non-anonymous | anonymous | percentage |
|---------------|---------------|-----------|------------|
| ticket        | 91            | 9         | 26 %       |
| time permit   | 191           | 13        | 53 %       |
| SMS ticket    | 71            | 10        | 21 %       |
| total answers | 385           |           |            |