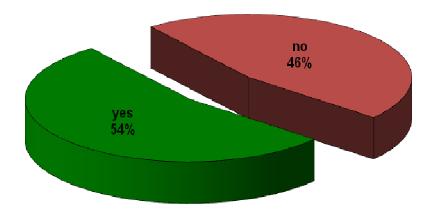

#### 17. Do you prefer integrated tickets for all means of public transport?

| answers       | non-anonymous | anonymous | percentage |
|---------------|---------------|-----------|------------|
| yes           | 189           | 34        | 54 %       |
| no            | 167           | 21        | 46 %       |
| total answers | 411           |           |            |