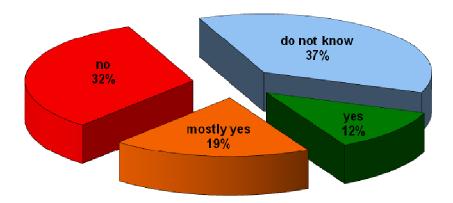

# 4. Are you satisfied with the way routes of the city public transport lead through the city?

| answers       | non-anonymous | anonymous | percentage |
|---------------|---------------|-----------|------------|
| yes           | 217           | 15        | 68 %       |
| mostly yes    | 15            | 4         | 5 %        |
| do not know   | 5             |           | 2 %        |
| no            | 71            | 22        | 25 %       |
| total answers | 349           |           |            |