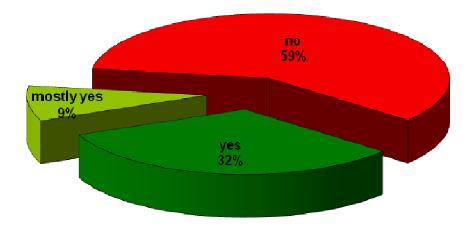

#### 21. Is public transport promoted properly in Ústí nad Labem?

| answers       | non-anonymous | anonymous | percentage |
|---------------|---------------|-----------|------------|
| yes           | 135           | 13        | 38 %       |
| no            | 217           | 36        | 62 %       |
| total answers | 401           |           |            |