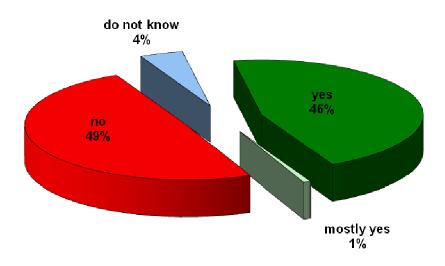

### 30. Are you satisfied with changes to the city public transport realised on the 1st September 2009?

| answers       | non-anonymous | anonymous | percentage |
|---------------|---------------|-----------|------------|
| yes           | 153           | 9         | 46 %       |
| mostly yes    | 2             | 1         | 1 %        |
| no            | 155           | 31        | 49 %       |
| do not know   | 15            |           | 4 %        |
| total answers | 366           |           |            |