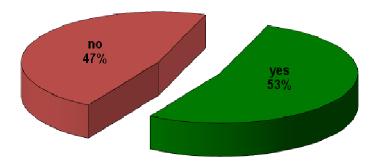

# 5. Do you think the capacity of public transport vehicles in Ústí nad Labem is satisfactory?

| answers       | non-anonymous | anonymous | perc | entage |
|---------------|---------------|-----------|------|--------|
| yes           | 51            | 13        | 53   | %      |
| no            | 41            | 20        | 47   | %      |
| total answers | 125           |           |      |        |