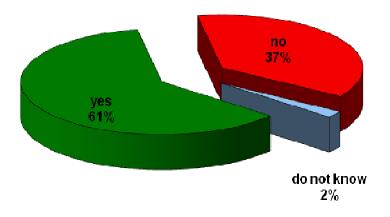

### 6. Are you satisfied with the intensity of connections of the city public transport during the day?

| answers       | non-anonymous | anonymous | perce | entage |
|---------------|---------------|-----------|-------|--------|
| ano           | 234           | 19        | 61    | %      |
| ne            | 129           | 36        | 37    | %      |
| nevím         | 8             |           | 2     | %      |
| total answers | 426           |           |       |        |