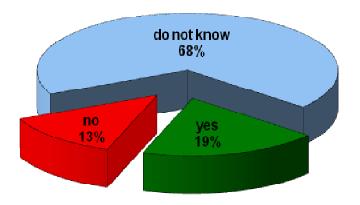

#### 9. Are you satisfied with the number of charter buses operating at night?

| answers       | non-anonymous | anonymous | perce | entage |
|---------------|---------------|-----------|-------|--------|
| yes           | 59            | 6         | 19    | %      |
| no            | 38            | 7         | 13    | %      |
| do not know   | 211           | 16        | 68    | %      |
| total answers | 337           |           |       |        |