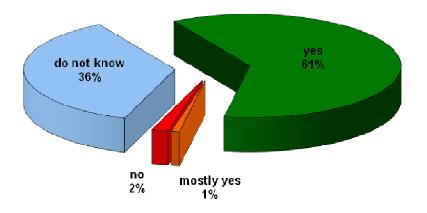

# 4. Are you satisfied with the way routes of the city public transport lead through the city?

| answers       | non-anonymous | anonymous | percentage |
|---------------|---------------|-----------|------------|
| yes           | 217           | 15        | 68 %       |
| mostly yes    | 15            | 4         | 5 %        |
| do not know   | 5             |           | 2 %        |
| no            | 71            | 22        | 25 %       |
| total answers | 349           |           |            |