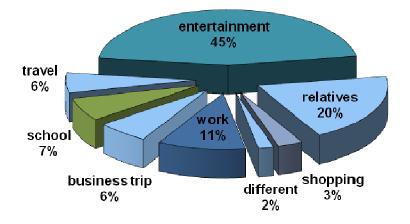

#### 36. What is the main purpose for your trips by a train?

| answers       | non-anonymous | anonymous | percentage |
|---------------|---------------|-----------|------------|
| work          | 36            | 4         | 11 %       |
| business trip | 21            | 3         | 6 %        |
| school        | 20            | 7         | 7 %        |
| travel        | 18            | 5         | 6 %        |
| entertainment | 150           | 15        | 45 %       |
| relatives     | 66            | 7         | 20 %       |
| shopping      | 10            | 2         | 3 %        |
| different     | 6             | 1         | 2 %        |
| total answers | 371           |           |            |