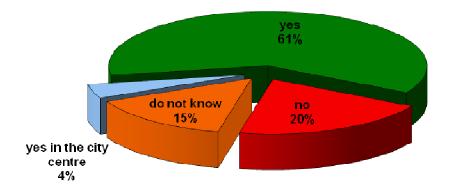

### 6. Are you satisfied with the intensity of connections of the city public transport during the day?

| answers       | non-anonymous | anonymous | perce | entage |
|---------------|---------------|-----------|-------|--------|
| ano           | 234           | 19        | 61    | %      |
| ne            | 129           | 36        | 37    | %      |
| nevím         | 8             |           | 2     | %      |
| total answers | 426           |           |       |        |