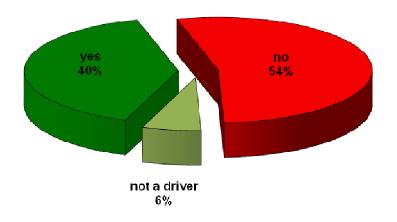

THE CIVITAS INITIATIVE IS CO-FINANCED BY THE EUROPEAN UNION

33. Would you agree with establishing a park and ride system, where only public transport vehicles would operate the city centre?

| answers       | non-anonymous | anonymous | percentage |
|---------------|---------------|-----------|------------|
| yes           | 94            | 7         | 40 %       |
| no            | 130           | 1         | 54 %       |
| not a driver  | 14            | 2         | 6 %        |
| total answers | 248           |           |            |