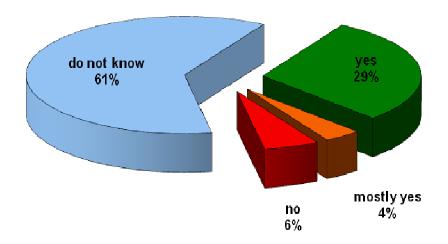

#### 9. Are you satisfied with the number of charter buses operating at night?

| answers       | non-anonymous | anonymous | perce | entage |
|---------------|---------------|-----------|-------|--------|
| yes           | 59            | 6         | 19    | %      |
| no            | 38            | 7         | 13    | %      |
| do not know   | 211           | 16        | 68    | %      |
| total answers | 337           |           |       |        |