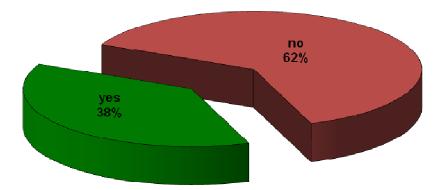

#### 21. Is public transport promoted properly in Ústí nad Labem?

| answers       | non-anonymous | anonymous | percentage |
|---------------|---------------|-----------|------------|
| yes           | 135           | 13        | 38 %       |
| no            | 217           | 36        | 62 %       |
| total answers | 401           |           |            |