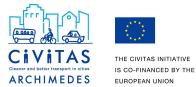

2. How often do you use charter buses?

| answers       | non-anonymous | anonymous | percentage |
|---------------|---------------|-----------|------------|
| daily         | 28            | 4         | 9 %        |
| irregularly   | 177           | 9         | 53 %       |
| do not use    | 124           | 11        | 38 %       |
| total answers | 353           |           |            |