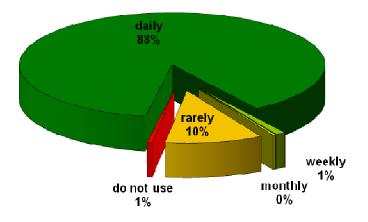

THE CIVITAS INITIATIVE IS CO-FINANCED BY THE EUROPEAN UNION

1. How often do you use city public transport?

| answers       | non-anonymous | anonymous | percentage |
|---------------|---------------|-----------|------------|
| daily         | 322           | 47        | 88 %       |
| weekly        | 4             | 0         | 1 %        |
| monthly       | 1             | 0         | 0 %        |
| rarely        | 37            | 7         | 10 %       |
| do not use    | 2             | 0         | 1 %        |
| total answers | 420           |           |            |