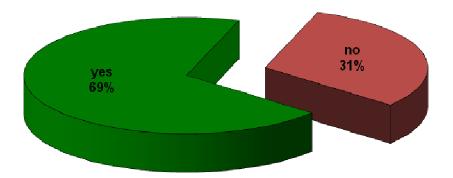

#### 18. Is Ústí nad Labem Public Transport Company informing the citizens about the city PT properly?

| answers       | non-anonymous | anonymous | percentage |
|---------------|---------------|-----------|------------|
| yes           | 256           | 20        | 69 %       |
| no            | 103           | 32        | 31 %       |
| total answers | 411           |           |            |