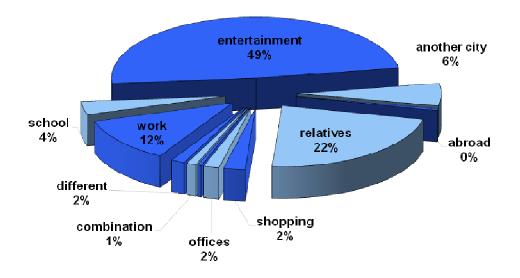

#### 35. What is the main purpose for your trips by charter buses?

| answers       | non-anonymous | anonymous | percentage |
|---------------|---------------|-----------|------------|
| work          | 25            | 4         | 12 %       |
| school        | 6             | 4         | 4 %        |
| entertainment | 106           | 11        | 49 %       |
| another city  | 12            | 3         | 6 %        |
| abroad        | 1             |           | 0 %        |
| relatives     | 50            | 3         | 22 %       |
| shopping      | 5             | 1         | 2 %        |
| offices       | 4             |           | 2 %        |
| doctor        | 1             |           | 0 %        |
| combination   | 2             | 1         | 1 %        |
| different     | 3             | 1         | 2 %        |
| total answers | 243           |           |            |