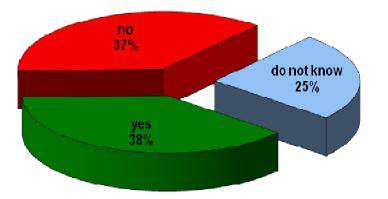

THE CIVITAS INITIATIVE IS CO-FINANCED BY THE EUROPEAN UNION ww.usti-nad-labem.cz/civitas

7. Are you satisfied with the intensity of connections of the city public transport at night?

| answers       | non-anonymous | anonymous | perc | entage |
|---------------|---------------|-----------|------|--------|
| yes           | 132           | 11        | 38   | %      |
| no            | 121           | 21        | 37   | %      |
| do not know   | 86            | 6         | 25   | %      |
| total answers | 377           |           |      |        |