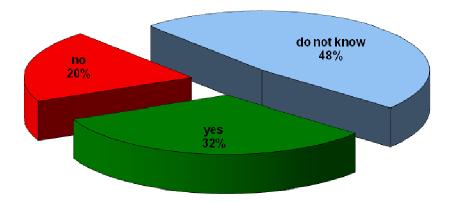

THE CIVITAS INITIATIVE IS CO-FINANCED BY THE EUROPEAN UNION

8. Are you satisfied with the number of charter buses operating during a day?

| answers       | non-anonymous | anonymous | percentage |
|---------------|---------------|-----------|------------|
| yes           | 102           | 11        | 32 %       |
| no            | 60            | 14        | 20 %       |
| do not know   | 159           | 0         | 48 %       |
| total answers | 346           |           |            |