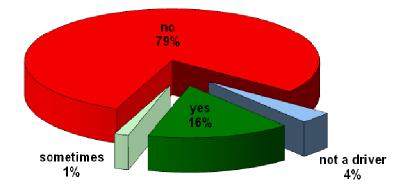

#### 28. Do you use public transport in combination with a car?

| answers       | non-anonymous | anonymous | percer | itage |
|---------------|---------------|-----------|--------|-------|
| yes           | 54            | 12        | 16     | %     |
| sometimes     | 5             | 2         | 2      | %     |
| no            | 285           | 37        | 79     | %     |
| not a driver  | 14            |           | 4      | %     |
| total answers | 409           |           |        |       |