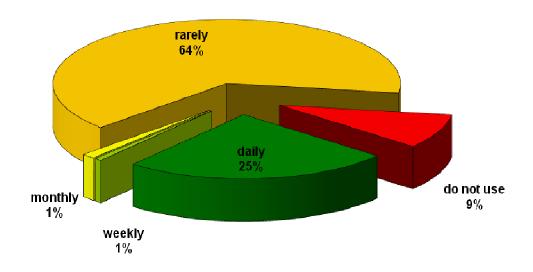

THE CIVITAS INITIATIVE IS CO-FINANCED BY THE EUROPEAN UNION ww.usti-nad-labem.cz/civitas

3. How often do you use a train?

| answers       | non-anonymous | anonymous | percentage |
|---------------|---------------|-----------|------------|
| daily         | 82            | 15        | 25 %       |
| weekly        | 2             | 1         | 1 %        |
| monthly       | 3             | 3         | 1 %        |
| rarely        | 220           | 25        | 64 %       |
| do not use    | 29            | 5         | 9 %        |
| total answers | 385           |           |            |