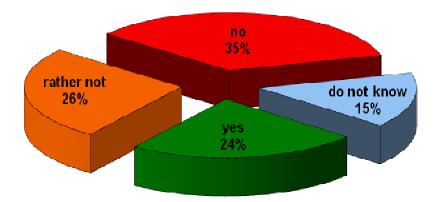

#### 14. Do you feel safe in the city public transport in night-time period?

| answers       | non-anonymous | anonymous | percentage |
|---------------|---------------|-----------|------------|
| yes           | 81            | 11        | 24 %       |
| rather not    | 91            | 9         | 26 %       |
| no            | 118           | 19        | 35 %       |
| do not know   | 54            | 4         | 15 %       |
| total answers | 387           |           |            |