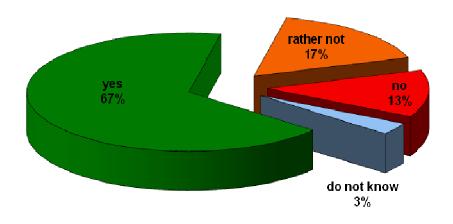

#### 13. Do you feel safe in the city public transport in day-time period?

| answers       | non-anonymous | anonymous | percentage |   |
|---------------|---------------|-----------|------------|---|
| yes           | 255           | 26        | 67         | % |
| rather not    | 62            | 10        | 17         | % |
| no            | 42            | 19        | 13         | % |
| do not know   | 13            |           | 3          | % |
| total answers | 427           | ,         |            |   |