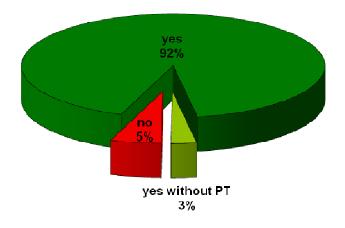

THE CIVITAS INITIATIVE IS CO-FINANCED BY THE EUROPEAN UNION

32. Would you agree with establishing a pedestrian zone in the city centre, excluding all the traffic except the public transport vehicles?

| answers            | non-anonymous | anonymous | percentage |
|--------------------|---------------|-----------|------------|
| yes                | 230           | 16        | 92 %       |
| yes but without PT | 7             |           | 3 %        |
| no                 | 13            | 2         | 5 %        |
| total answers      | 268           |           |            |