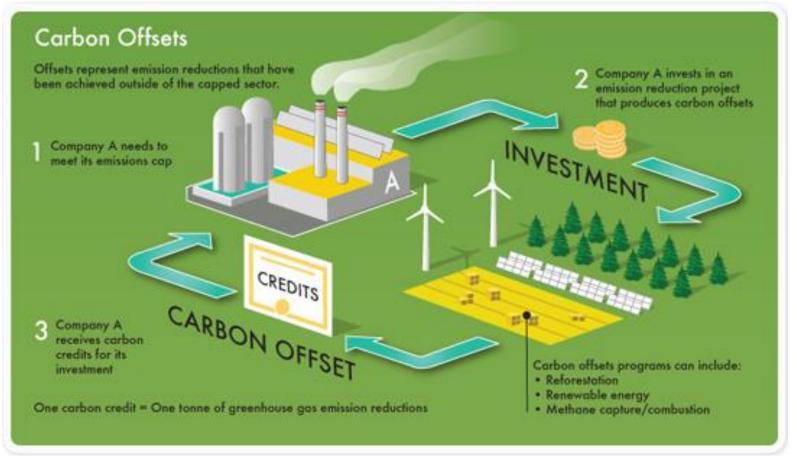

#### **Carbon offset**

Source: microgrid-solar.com

# Standard carbon offsetting program

Source: cloudbridge.org