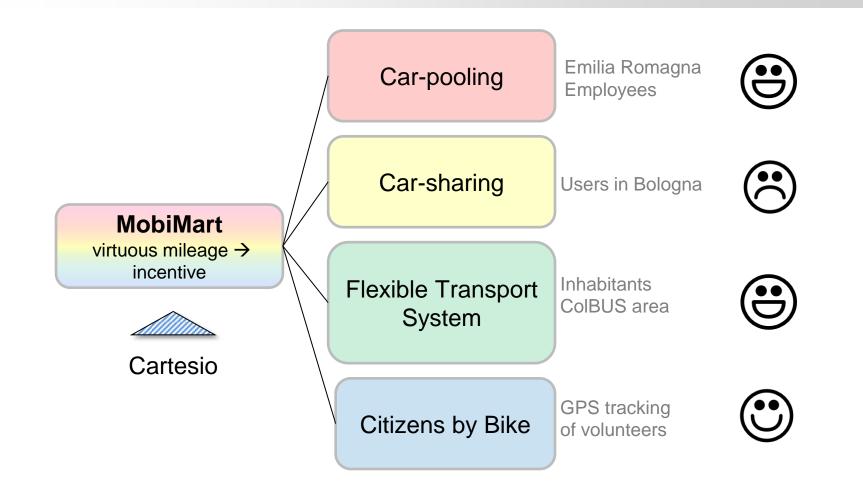

### 2<sup>nd</sup> October 2013

#### CIVITAS FORUM 2013 - Brest

Giuseppe LIGUORI, SRM, Reti e Mobilità - Bologna





# Introduction



#### The two pillars of MobiMart

- Incentives works quite well in many areas of life (e.g., Loyalty programs).
- Carbon offset and emission trading mechanisms.

#### The MobiMart Research

- Main idea of MobiMart is to combine the incentive mechanism towards sustainable travel behaviours to the Carbon offset mechanism.
- MobiMart = Mobility credit Market.



2

#### Incentive towards sustainable travel behaviours





Source: smartclassroommanagement.com



#### **Carbon offset**





Source: microgrid-solar.com



# Standard carbon offsetting program





Source: cloudbridge.org



# The MobiMart methodology







6

## MobiMart: The 4 pilot tests







#### **Carbon offset trading**





#### Home

- Area Pubblica
  - Progetti registrati
  - Carbon credits
  - Traders
  - Acquirenti
- Area Riservata
- Documentazione
- News
- Links
- Rassegna stampa

| Aprile - 2013 |    |    |    |    |    |    |  |  |
|---------------|----|----|----|----|----|----|--|--|
| L             | Μ  | M  | G  | v  | S  | D  |  |  |
| 1             | 2  | 3  | 4  | 5  | 6  | 7  |  |  |
| 8             | 9  | 10 | 11 | 12 | 13 | 14 |  |  |
| 15            | 16 | 17 | 18 | 19 | 20 | 21 |  |  |
| 22            | 23 | 24 | 25 | 26 | 27 | 28 |  |  |
| 29            | 30 |    |    |    |    |    |  |  |
|               |    |    |    |    |    |    |  |  |

#### **PROGETTI REGISTRATI**

Quest'area fornisce informazioni sugli ultimi progetti registrati che hanno ge