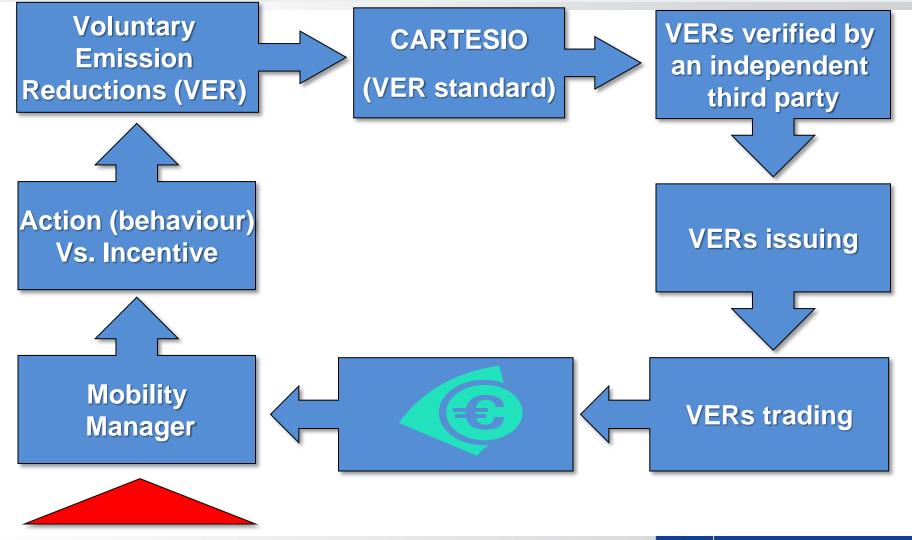

# The MobiMart methodology

6

#### The MobiMart Research

- Main idea of MobiMart is to combine the incentive mechanism towards sustainable travel behaviours to the Carbon offset mechanism.
- MobiMart = Mobility credit Market.

2